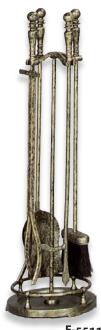

# Antique Gold

S-5527

S-5513

S-5560 3 Fold Antique Gold Wrought Iron Screen with Top Leaf Design 35" High x 52" Wide (30 lbs.)

S-5527 3 Panel Antique Gold Cast Aluminum Screen with Removable Mesh 35" High x 55" Wide (32.9 lbs.)

33" High x 42" Wide (12.3 lbs.)

5 Piece Antique Gold Fireset with F-5511

**Ball Handles** 

31" High (12.3 lbs.)

Antique Gold Cast Aluminum Log Holder with Canvas Carrier W-5515

18.5" High x 22.5" Wide (8.1 lbs.)